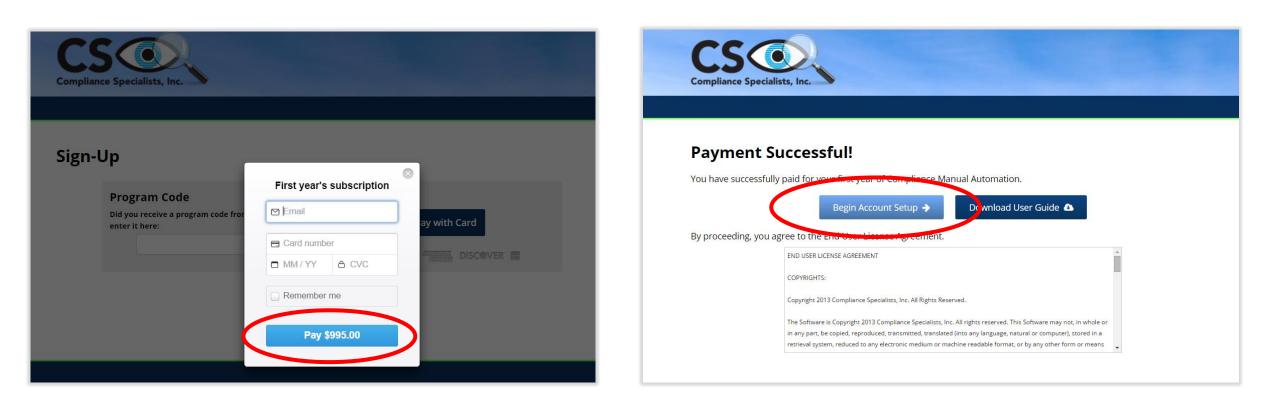

## **Pay with Card Option**

First enter your credit card information and click Pay. Then click on Begin Account Setup to continue the Setup Process