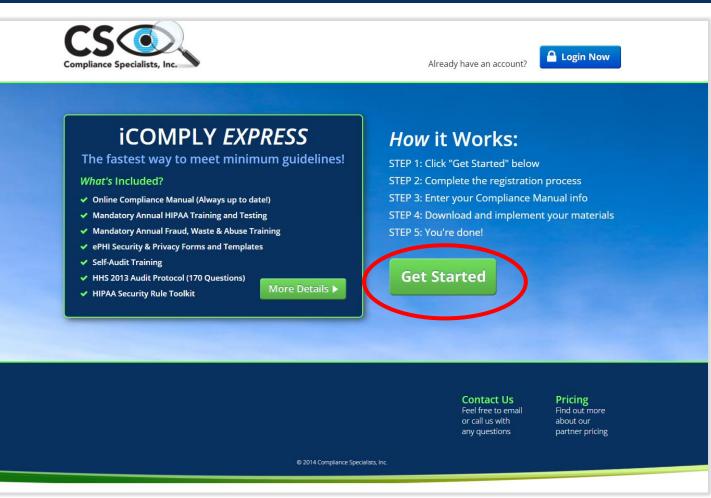

# Sign up process To begin the sign up process, click on the Get Started Tab.

NOTE: If at any time you need support, please send an email to <u>support@cseye.biz</u> and provide us with your username and description of support needed.