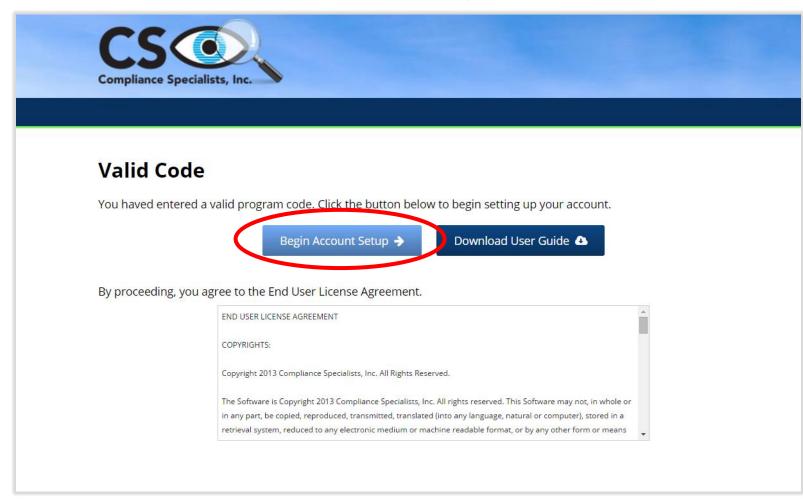

### **Program Code Option**

If you have received and entered a prepaid program code you will be redirected to the screen as shown below. This will confirm the code you entered is valid and you are ready to proceed. Now click on **Begin Account Setup** to continue Setup Process