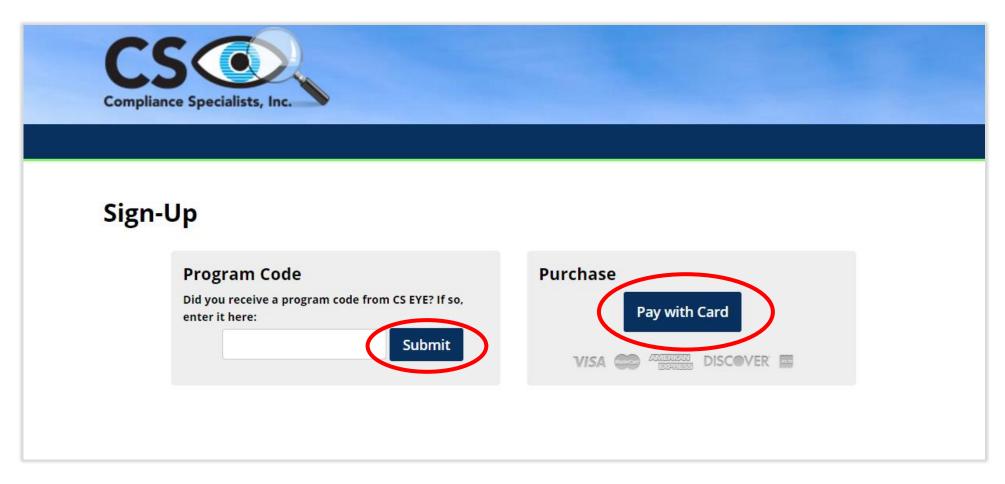

#### Purchase Program please choose a payment option

If you have received a prepaid program code, please enter it in the Program Code Section and click **Submit** -OR-If you are paying with a credit card, click on **Pay with Card** 